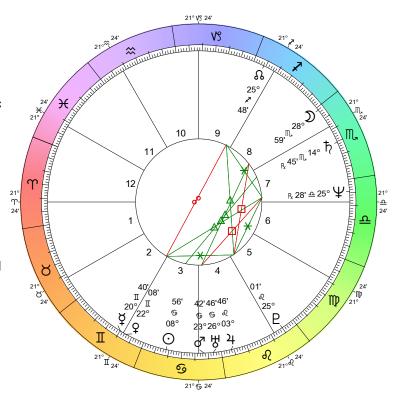

## **Anne Macnaughtan**

Jul 02, 1955 01:30:00 AM NZT Auckland, NZ 174E46'00", 36S52'00"

Report: Jul 01, 2015 to Jun 30, 2016

Place: Auckland, NZ

| Planet    | Sign      | Position | House | House Cusps |
|-----------|-----------|----------|-------|-------------|
| Moon      | Scorpio   | 28°Sc59' | 8th   | 21°Ar24'    |
| Sun       | Cancer    | 08°Ca56' | 3rd   | 21°Ta24'    |
| Mercury   | Gemini    | 20°Ge40' | 2nd   | 21°Ge24'    |
| Venus     | Gemini    | 22°Ge08' | 3rd   | 21°Ca24'    |
| Mars      | Cancer    | 23°Ca42' | 4th   | 21°Le24'    |
| Jupiter   | Leo       | 03°Le46' | 4th   | 21°Vi24'    |
| Saturn    | Scorpio   | 14°Sc45' | 7th   | 21°Li24'    |
| Uranus    | Cancer    | 26°Ca46' | 4th   | 21°Sc24'    |
| Neptune   | Libra     | 25°Li28' | 7th   | 21°Sg24'    |
| Pluto     | Leo       | 25°Le01' | 5th   | 21°Cp24'    |
| Midheaven | Capricorn | 24°Cp12' |       | 21°Aq24'    |
| Ascendant | Aries     | 21°Ar24' |       | 21°Pi24'    |